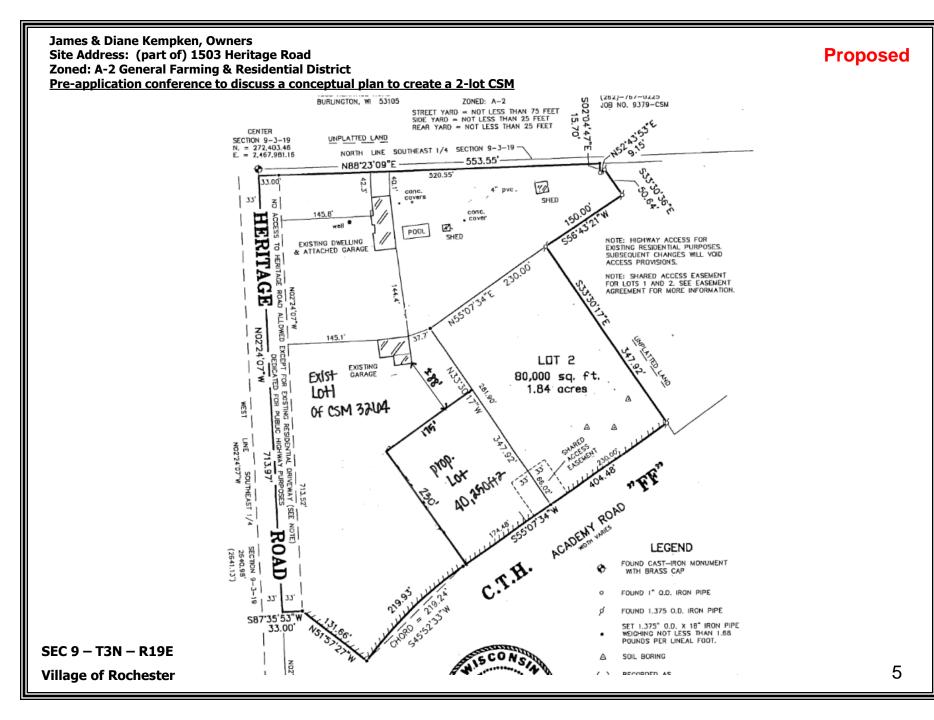

#### James & Diane Kempken, Owners Site Address: (part of) 1503 Heritage Road Zoned: A-2 General Farming & Residential District <u>Pre-application conference to discuss a conceptual plan to create a 2-lot CSM</u>