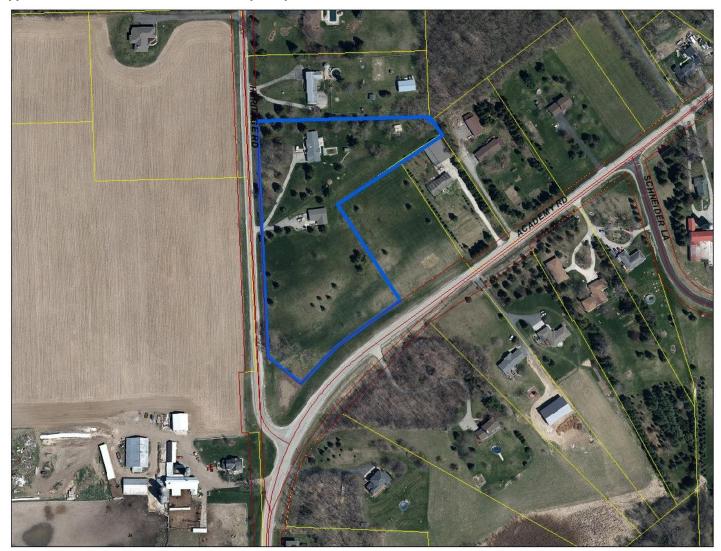

#### James & Diane Kempken, Owners Site Address: (part of) 1503 Heritage Road Zoned: A-2 General Farming & Residential District <u>Pre-application conference to discuss a conceptual plan to create a 2-lot CSM</u>

### 2020 Aerial Map

SEC 9 - T3N - R19E

Village of Rochester