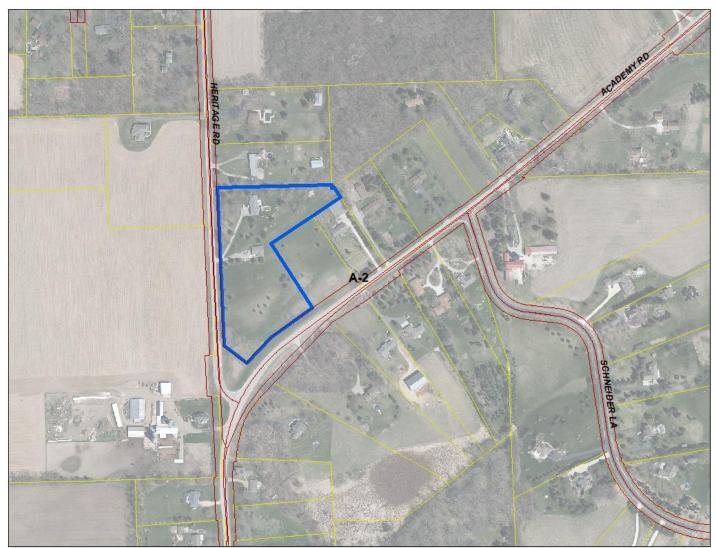

#### James & Diane Kempken, Owners Site Address: (part of) 1503 Heritage Road Zoned: A-2 General Farming & Residential District <u>Pre-application conference to discuss a conceptual plan to create a 2-lot CSM</u>

### Zoning

SEC 9 - T3N - R19E

Village of Rochester